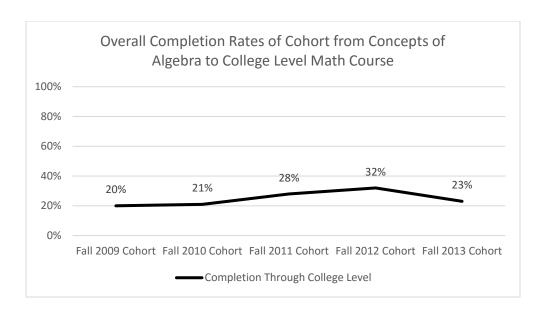

|                                     | 386        | 30%                                        |
| 2011                           | 1335                                           |                                     | 394        | 30%                                        |
| 2012*                          | 848                                            | 337                                 | 225        | 27%                                        |
| 2013                           | 661                                            | 254                                 | 183        | 28%                                        |

<sup>\*</sup>Cohort refined from previous years



 $<sup>{}^{\</sup>displaystyle *}$ Cohort started in Concepts of Algebra as entering freshman