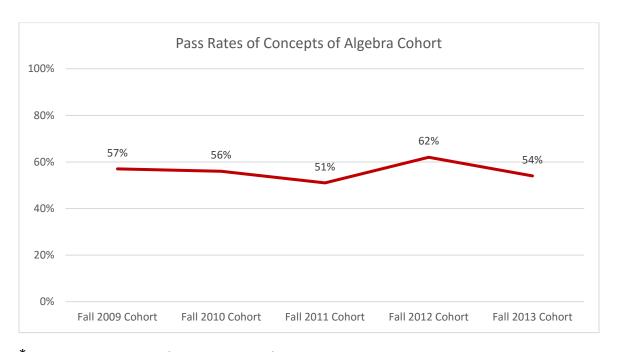

|
| 2010                           | 1268                                           |                                     | 386        | 30%                                        |
| 2011                           | 1335                                           |                                     | 394        | 30%                                        |
| 2012*                          | 848                                            | 337                                 | 225        | 27%                                        |
| 2013                           | 661                                            | 254                                 | 183        | 28%                                        |

<sup>\*</sup>Cohort refined from previous years



 $<sup>{}^{\</sup>displaystyle *}$ Cohort started in Concepts of Algebra as entering freshman